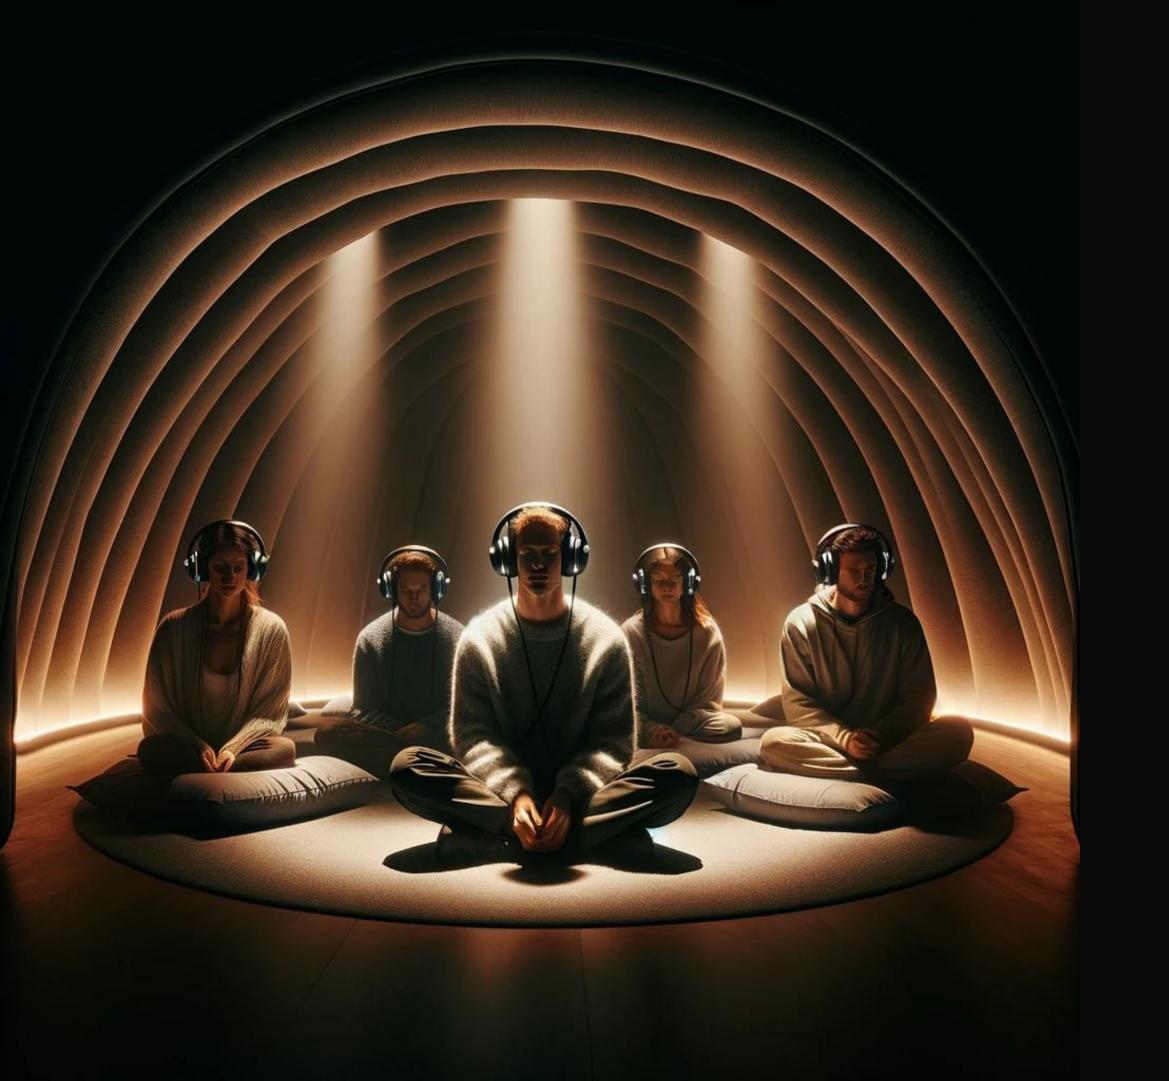

#### Music Therapy Pods

PLAYING THE CLASSICS AS WELL AS LIVE MUSIC FROM NEIGHBORING PODS,